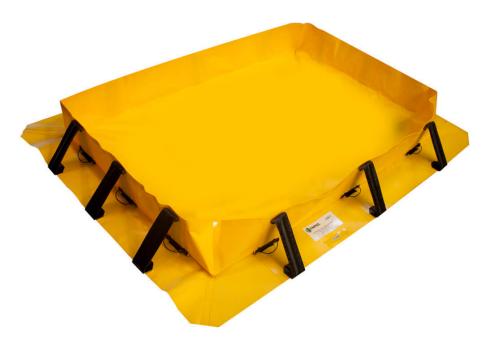

## 8'x8'x8"H – Stinger Yellow Jacket SKU# 57-888-YE-SU

Stinger Yellow Jacket Berms feature our snap-up stay design with and 8'' tall sidewall height for a lower profile. They are very chemically resistant and are cold rated to -55° F (-48° C) for superb performance in the harshest conditions.

- Compatible with grates to create a raised floor
- Sidewall stays are attached, so no parts to be lost

| Technical Data  |                          |                        |
|-----------------|--------------------------|------------------------|
|                 | U.S.                     | Metric                 |
| Dimensions      | 8' x 8' x 8"H            | 2.43m x 2.43m x 20.3cm |
| Total Footprint | 8.75' x 10.75'           | 2.66m x 2.66m          |
| Unit Weight     | 31 lbs                   | 14 kg                  |
| Spill Capacity  | 320 gal                  | 1211 L                 |
| Material        | 22 oz. PVC               |                        |
| Regulations     | EPA, SPCC, UFC and NPDES |                        |